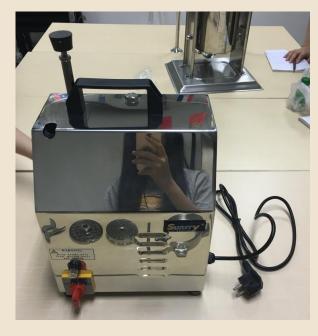

SUNRRY MACHINERY TECHNOLOGY CO., LTD.

## **Meat grinder**





SY-MM12 / SY-MM22

# Pictures of real products













# **Specification**

#### 8 (1) Output :

- 8 SY-MM12: 120KGS
- 8 SY-MM22: 220KG

#### 8 (2) Material:

- 8 All stainless steel 201 body, material thickness 1.5mm
- 8 Machine head section, Stir bar: S/S304.
- 8 Discharge hole, screw cutting tool: powder metallurgy

#### 8 (3) Mechanical properties:



- 8 Security Settings: If there is bone blocked the discharge hole, turn around the bottom anticlockwise then the bone will come back to the blade and stop to work, next, turn around the bottom again clockwise then the grinder will start to work, stir the bone again to be smaller.
- 8 There are interspace on both side of side blade, for heat dissipation
- 8 Mode of drive: turbine rotation, lower noise then gear rotation mode
- 8 The connector of head section is international size