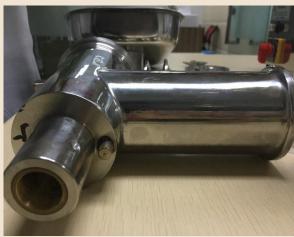

SUNRRY MACHINERY TECHNOLOGY CO., LTD.

## **Meat grinder**





SY-MM12 / SY-MM22

# Pictures of real products













# **Specification**

#### 8 (1) Output :

- 8 SY-MM12: 120KGS
- 8 SY-MM22: 220KG

#### 8 (2) Material:

- 8 All stainless steel 201 body, material thickness 1.5mm
- 8 Machine head section, Stir bar: S/S304.
- 8 Discharge hole, screw cutting tool: powder metallurgy

#### 8 (3) Mechanical properties:



- 8 Security Settings: If there is bone blocked the discharge hole, turn around the bottom anticlockwise then the bone will come back to the blade and stop to work, next, turn around the bottom again clockwise then the grinder will start to work, stir the bone again to be smaller.
- 8 There are interspace on both side of side blade, for heat dissipation
- 8 Mode of drive: turbine rotation, lower noise then gear rotation mode
- 8 The connector of head section is international size and sh