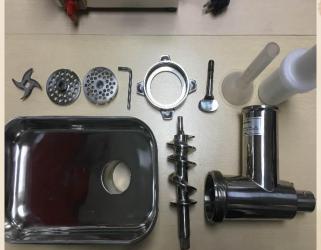

# Pictures of real products

#### 8 (2) Material:

- 8 All stainless steel 201 body, material thickness 1.5mm
- 8 Machine head section, Stir bar: S/S304.
- 8 Discharge hole, screw cutting tool: powder metallurgy