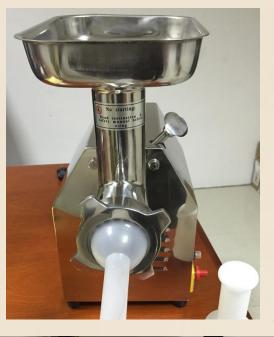

SUNRRY MACHINERY TECHNOLOGY CO., LTD.

## **Meat grinder**





SY-MM12 / SY-MM22

# Pictures of real products













# **Specification**

#### 8 (1) Output :

- 8 SY-MM12: 120KGS
- 8 SY-MM22: 220KG

#### 8 (2) Material:

- 8 All stainless steel 201 body, material thickness 1.5mm
- 8 Machine head section, Stir bar: S/S304.
- 8 Discharge hole, screw cutting tool: powder metallurgy

#### 8 (3) Mechanical properties:



- 8 Security Settings: If there is bone blocked the discharge hole, turn around the bottom anticlockwise then the bone will come back to the blade and stop to work, next, turn around the bottom again clockwise then the grinder will start to work, stir the bone again to be smaller.
- 8 There are interspace on both side of side blade, for heat dissipation
- 8 Mode of drive: turbine rotation, lower noise then gear rotation mode
- 8 The connector of head section is international size an