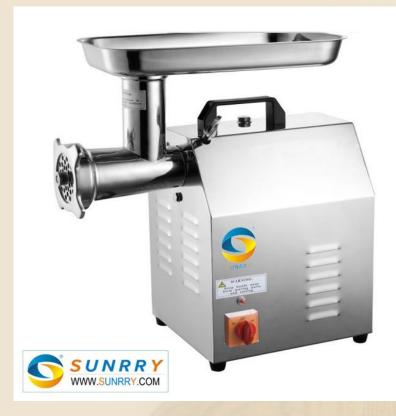

SUNRRY MACHINERY TECHNOLOGY CO., LTD.

## **Meat grinder**





SY-MM12 / SY-MM22

# Pictures of real products













# **Specification**

#### 8 (1) Output :

- 8 SY-MM12: 120KGS
- 8 SY-MM22: 220KG

#### 8 (2) Material:

- 8 All stainless steel 201 body, material thickness 1.5mm
- 8 Machine head section, Stir bar: S/S304.
- 8 Discharge hole, screw cutting tool: powder metallurgy

#### 8 (3) Mechanical properties:



- 8 Security Settings: If there is bone blocked the discharge hole, turn around the bottom anticlockwise then the bone will come back to the blade and stop to work, next, turn around the bottom again clockwise then the grinder will start to work, stir the bone again to be smaller.
- 8 There are interspace on both side of side blade, for heat dissipation
- 8 Mode of drive: turbine rotation, lower noise then gear rotation mode
- 8 Th